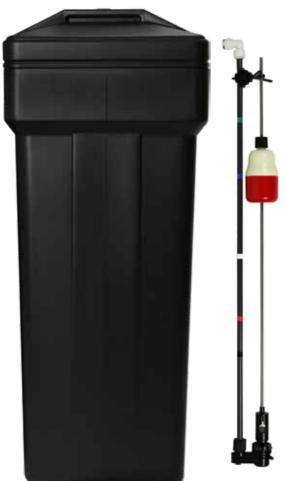

## **Brine Tanks Feature:**

- Smooth polyethylene
- ABS cover
- Capacity: 19.5-26 gallons (73.8-100 L)

## **Brine Float and** Air Check Assembly

- Adjustable float shutoff valve for overflow protection
- Non-corrosive plastic with adjustable float height
- Compatible with most residential softener systems