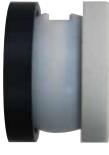

## Ceramic Core Ball Valves Feature:

- Low torque operation
- High corrosion, abrasion, and chemical resistance
- Precisely fitted ball cores and seats
- Various materials and connection options
- Lifetime guarantee on ceramic internals

### Plastic Ceramic Core Ball Valves

| Туре   | Connection           | Sizes                        |
|--------|----------------------|------------------------------|
| Manual | NPT Male Thread      | 3/4" 1" 1.25" 1.5" 2"        |
| Manual | UPVC Glue            | 1/2" 3/4" 1" 1.25" 1.5" 2"   |
| Manual | Metric Female Thread | 15, 20, 25, 32, 40, 50, "mm" |
| Manual | 3-Way NPT Male       | 1" 1.25" 1.5" 2"             |
| Manual | 3-Way UPVC Glue      | 1" 1.25" 1.5" 2"             |