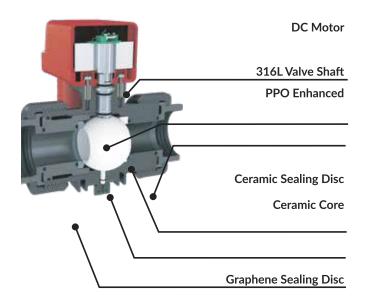

## BALL VALVES CERAMIC CORE

The toughest ball valve construction in the industry.

## Ceramic Core Ball Valves Feature:

- Low torque operation
- High corrosion, abrasion, and chemical resistance
- Precisely fitted ball cores and seats
- Various materials and connection options
- Lifetime guarantee on ceramic internals