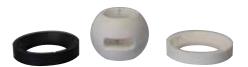

## Ceramic Core Ball Valves Feature:

- Low torque operation
- High corrosion, abrasion, and chemical resistance
- Precisely fitted ball cores and seats
- Various materials and connection options
- Lifetime guarantee on ceramic internals

### Plastic Ceramic Core Ball Valves

| Туре   | Connection           | Sizes                        |
|--------|----------------------|------------------------------|
| Manual | NPT Male Thread      | 3/4" 1" 1.25" 1.5" 2"        |
| Manual | UPVC Glue            | 1/2" 3/4" 1" 1.25" 1.5" 2"   |
| Manual | Metric Female Thread | 15, 20, 25, 32, 40, 50, "mm" |
| Manual | 3-Way NPT Male       | 1" 1.25" 1.5" 2"             |
| Manual | 3-Way UPVC Glue      | 1" 1.25" 1.5" 2"             |