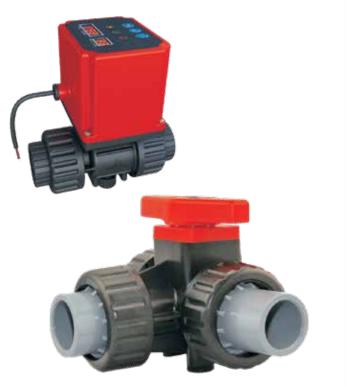

## BALL VALVES CERAMIC CORE

The toughest ball valve construction in the industry.

## Ceramic Core Ball Valves Feature:

- Low torque operation
- High corrosion, abrasion, and chemical resistance
- Precisely fitted ball cores and seats
- Various materials and connection options
- Lifetime guarantee on ceramic internals

| Electronic                                                        | NPT Male Thread      | 3/4" 1" 1.25" 1.5" 2"       |  |
|-------------------------------------------------------------------|----------------------|-----------------------------|--|
| Electronic                                                        | UPVC GLue            | 1/2" 3/4" 1" 1.25" 1/5" 2"  |  |
| Electronic                                                        | Metric Female Thread | 15, 20, 25, 32, 40, 50 "mm" |  |
| Electronic                                                        | 3-Way NPT Male       | 1" 1.25" 1.5" 2"            |  |
| Electronic                                                        | 3-way UPVC Glue      | 1" 1.25" 1.5" 2"            |  |
| All Electronic valves available in both 2 wire and 3 wire options |                      |                             |  |