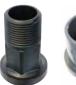

### Plastic Ceramic Core Ball Valves

| Туре   | Connection           | Sizes                        |
|--------|----------------------|------------------------------|
| Manual | NPT Male Thread      | 3/4" 1" 1.25" 1.5" 2"        |
| Manual | UPVC Glue            | 1/2" 3/4" 1" 1.25" 1.5" 2"   |
| Manual | Metric Female Thread | 15, 20, 25, 32, 40, 50, "mm" |
| Manual | 3-Way NPT Male       | 1" 1.25" 1.5" 2"             |
| Manual | 3-Way UPVC Glue      | 1" 1.25" 1.5" 2"             |

NPT Male

UPVC Glue

Metric Female

Flange