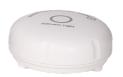

|         | Model: | F104F-Sesor          |
|---------|--------|----------------------|
| Range   |        | Up to 164 ft         |
| Battery |        | 12 V / 23 A Alkaline |