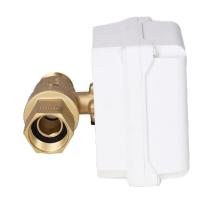

### **SMART LEAK DETECTION**

The Auto Shut-Off Leak Detector is a wireless, smart solution designed to prevent costly water damage by automatically shutting off water flow when leaks are detected. Equipped with a durable ceramic ball valve and a wireless sensor, this system ensures reliable performance. Its low standby power consumption and built-in rechargeable lithium battery allow for continuous monitoring, even during power outages.

With an easy installation process and the ability to connect up to five sensors, the detector provides flexible protection for residential and commercial applications. It's widely compatible with ¾" and 1" water connections and operates seamlessly in temperatures from 41°F to 122°F.

#### SYSTEM SPECIFICATIONS

| Model:                   | 104I-1 in         | 104E-3/4 in       |
|--------------------------|-------------------|-------------------|
| Working Temperature      | 41°F-122°F        | 41°F-122°F        |
| In/Out Water Connections | 1 in              | 3/4 in            |
| Power Adapter            | 12 V, 100-240 VAC | 12 V, 100-240 VAC |
| Battery                  | 2500 mAh / 7.4 V  | 2500 mAh / 7.4 V  |