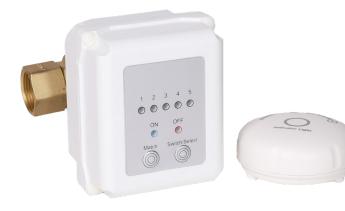

### **SMART LEAK DETECTION**

The Auto Shut-Off Leak Detector is a wireless, smart solution designed to prevent costly water damage by automatically shutting off water flow when leaks are detected. Equipped with a durable ceramic ball valve and a wireless sensor, this system ensures reliable performance. Its low standby power consumption and built-in rechargeable lithium battery allow for continuous monitoring, even during power outages.

With an easy installation process and the ability to connect up to five sensors, the detector provides flexible protection for residential and commercial applications. It's widely compatible with ¾" and 1" water connections and operates seamlessly in temperatures from 41°F to 122°F.

#### **FEATURES**

- Ceramic ball valve
- · Wireless sensor
- Low standby power consumption
- Large capacity lithium battery for monitoring up to 48 hours after power failure
- · Easy installation and set up
- Up to five Sensor connections