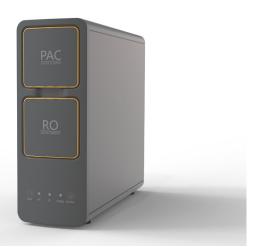

# **RL-C600A** REVERSE OSMOSIS SYSTEM

### **FEATURES**

- Long-lasting carbon fiber filters
- Quick and easy maintenance
- Built-in leak detector
- Advanced Ceramic valve components for long product life
- Lifetime warranty on Advanced Ceramic components