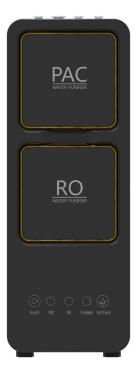

# **RL-C600A** REVERSE OSMOSIS SYSTEM

### **FEATURES**

- Long-lasting carbon fiber filters
- Quick and easy maintenance
- Built-in leak detector
- Advanced Ceramic valve components for long product life
- Lifetime warranty on Advanced Ceramic components