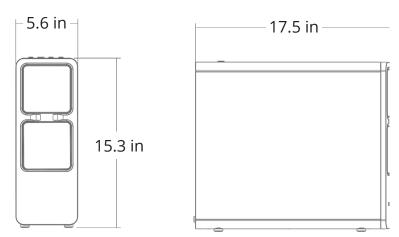

#### SYSTEM SPECIFICATIONS

| RO Water Production Rate                 | 600 GPD                 | Water Source                       | Tap Water   |
|------------------------------------------|-------------------------|------------------------------------|-------------|
| Carbon Filtered Water<br>Production Rate | .4 GPM                  | Inlet Water Pressure<br>Range      | 15-18 PSI   |
| Integrated Booster Pump                  | Yes                     | Environmental<br>Temperature Range | 400-104°F   |
| Membrane Flush                           | Yes                     | Water Temperature<br>Range         | 41-100°F    |
| Leak Detection                           | Yes                     | Rated Voltage                      | 100-240 VAC |
| Faucet                                   | Dual Output             | Rated Power                        | 120 W       |
| Product Size                             | 17.5 x 5.6 x<br>15.3 in |                                    |             |